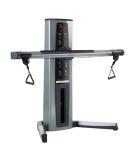

#### **ADA COMPLIANT**

Most machines in the LiveAxis line are compliant with the Americans With Disabilities Act.

PRODUCT DIMENSIONS 44 x 80 x 74 in (111.6 x 203.2 x 187.9 cm)

**HIGH PULL** #F704

PRODUCT DIMENSIONS 44 x 63 x 74 in (111.6 x 160 x 187.9 cm) WEIGHT STACK 200 lbs (90 kg)