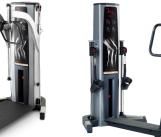

### **SWIVEL PULLEYS**

Freemotion's exclusive pulley design ensures fluid cable travel and unrestricted range of motion for users of various fitness levels.

# **BUILD CORE STRENGTH**

There are no seats on the Freemotion LiveAxis line. Users stand during the exercise to strengthen core, stability and balance.