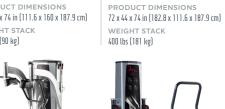

PRODUCT DIMENSIONS 72 x 46 x 85 in (182.8 x 116.8 x 215.9 cm) WEIGHT STACK 400 lbs (181 kg)

**QUAD** #F706

**DEAD LIFT** #F703

PRODUCT DIMENSIONS 75 x 46 x 73 in (190.5 x 116.8 x 185.4 cm) WEIGHT STACK 150 lbs (68 kg)