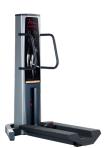

#### **ADA COMPLIANT**

Most machines in the LiveAxis line are compliant with the Americans With Disabilities Act.

PRODUCT DIMENSIONS 44 x 80 x 74 in (111.6 x 203.2 x 187.9 cm)

**HIGH PULL** #F704

PRODUCT DIMENSIONS 44 x 63 x 74 in (111.6 x 160 x 187.9 cm) WEIGHT STACK 200 lbs (90 kg)