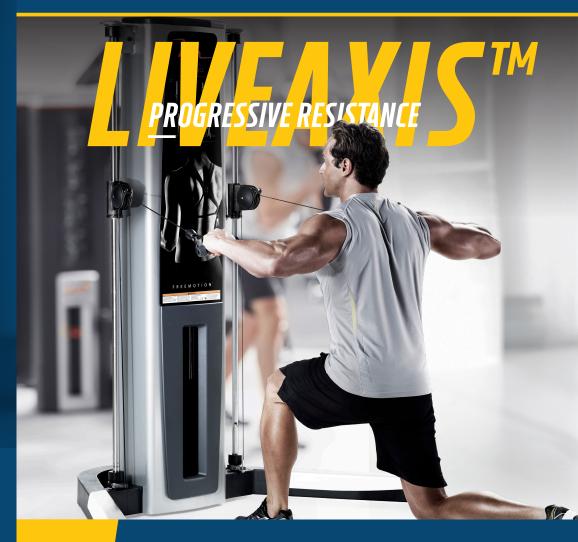

# **BETTER STARTS HERE**

The LiveAxis™ line functionally trains the entire body with live-sliding pulleys that follow a natural path of movement. Progressive resistance creates optimum muscle activation with two independent handles to activate both sides of the body. Because there are no seats on any of the LiveAxis machines, users improve their overall balance and stability while getting stronger.

# LIVEAXIS

## **PROGRESSIVE RESISTANCE**

Sliding pulley technology allows muscles to stay at optimum activation with constant resistance throughout the entire movement.

# **BUILD CORE STRENGTH**

There are no seats on the Freemotion LiveAxis line. Users stand during the exercise to strengthen core, stability and balance.