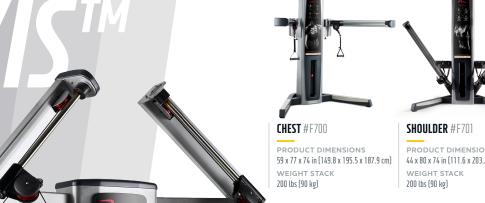

#### **ADA COMPLIANT**

Most machines in the LiveAxis line are compliant with the Americans With Disabilities Act.

PRODUCT DIMENSIONS 44 x 80 x 74 in (111.6 x 203.2 x 187.9 cm)

**HIGH PULL** #F704

PRODUCT DIMENSIONS 44 x 63 x 74 in (111.6 x 160 x 187.9 cm) WEIGHT STACK 200 lbs (90 kg)