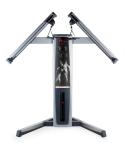

#### **ADA COMPLIANT**

Most machines in the LiveAxis line are compliant with the Americans With Disabilities Act.

PRODUCT DIMENSIONS 44 x 80 x 74 in (111.6 x 203.2 x 187.9 cm)

**HIGH PULL** #F704

PRODUCT DIMENSIONS 44 x 63 x 74 in (111.6 x 160 x 187.9 cm) WEIGHT STACK 200 lbs (90 kg)