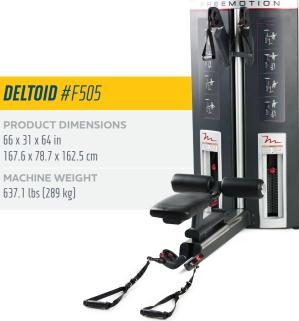

### **DELTOID** #F505

66 x 31 x 64 in 167.6 x 78.7 x 162.5 cm

MACHINE WEIGHT 637.1 lbs (289 kg)