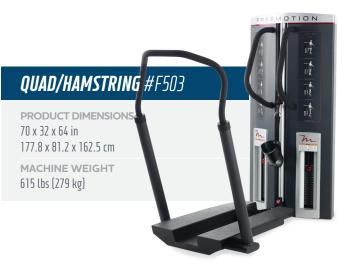

#### **LIFT/STEP** #F504

PRODUCT DIMENSIONS 65 x 37 x 64 in 165.1 x 93.9 x 162.5 cm MACHINE WEIGHT 724.6 lbs (328.7 kg)