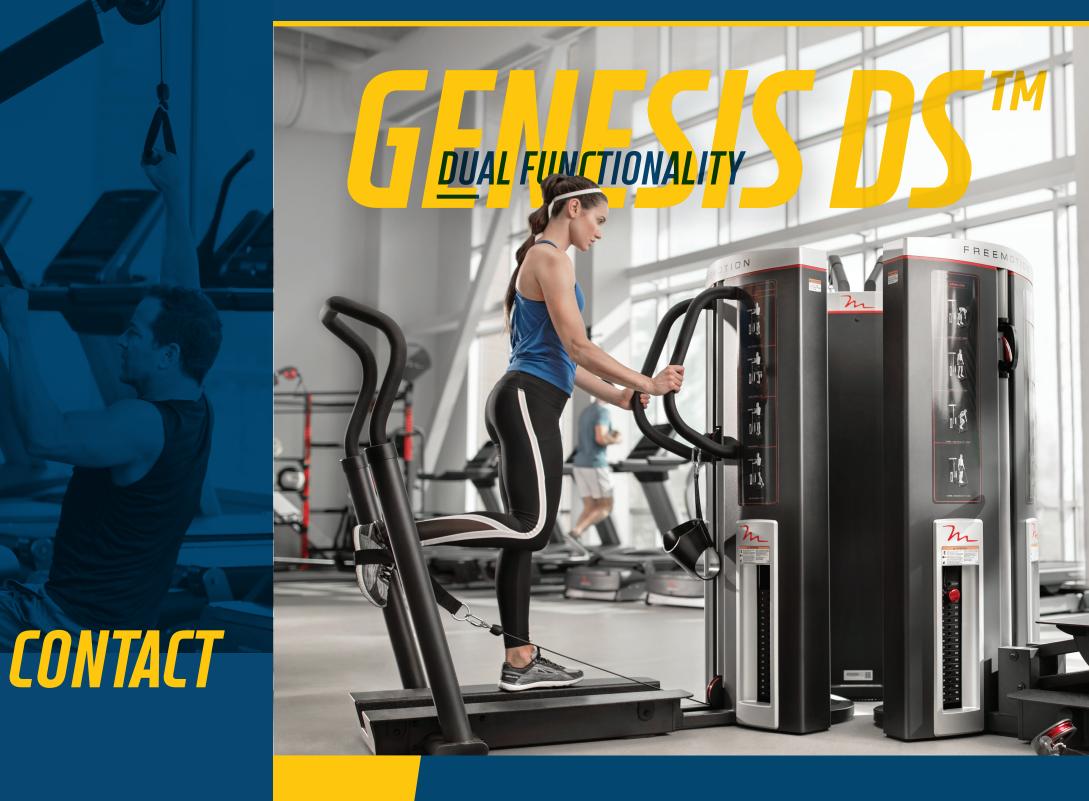

#### **DIFFERENT BY CHOICE**

Maximize every square inch of your facility with Genesis DS<sup>™</sup> - the dual station freeflow strength training line by Freemotion. With two workout stations in every Genesis DS machine, small group sessions and circuit training take on new meaning with innovative cable that delivers consistent, reliable resistance.

# **GENESISDS**<sup>TM</sup>

FREEMO