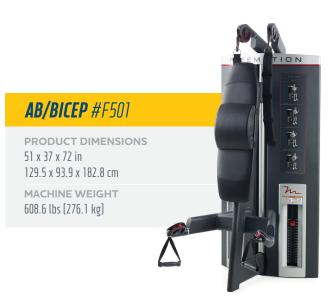

#### **CHEST/SHOULDER** #F500

**PRODUCT DIMENSIONS** 47 x 64 x 64 in 119.3 x 162.5 x 162.5 cm MACHINE WEIGHT 609.5 lbs (276.5 kg)