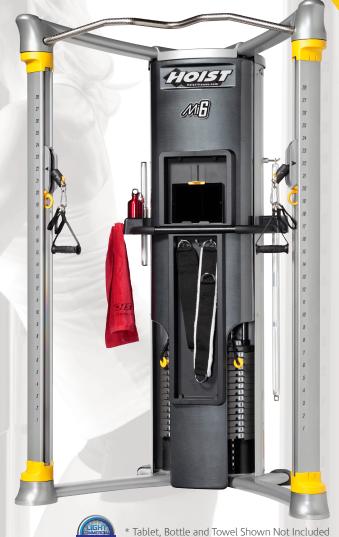

## FUNCTIONAL TRAINING SYSTEM

The unique and stylish HOIST® Mi6 is a personal pulley gym that is engineered with both the innovative excellence and aesthetic appeal that the fitness industry has come to expect from HOIST.

## **FEATURES**

- A NEW streamlined design conceals all of the unit's hardware from view and includes a Carbon Fiber printed shroud and an Adjustable Tablet Housing
- Pulley Columns combine full 360° Rotation, a unique Patent Pending Integrated Adjustment System and Quick-Release Adaptors to provide smooth and easy one-handed adjustments
- 28 pulley adjustment points per column allow for each side of the body to be trained independently or both sides simultaneously
- Integrated Recessed Accessory Rack, Bottle Holders and Towel Hooks offer convenient storage of accessories and personal items
- Radial LOC® weight system reduces shifting between weight plates for a smooth, quiet motion
- Fully enclosed weight stacks offer clean lines, additional safety and noise reduction
- Compact, walk-through design requires minimal floor space and is designed to easily fit into a corner
- Split Weight Cabling™ delivers 50% resistance to the pulleys for increased cable travel (114" with strap handles)
- Multi-position chin-up bar with diamond pattern for improved grip

## **ACCESSORIES**

- Adjustable strap handles (1 pair) for varying user heights and arm lengths, assist strap for weight assisted pull-ups and lunges and padded ankle/thigh strap for comfortable leg exercises
- Dual attachment, commercial quality, ultra light aluminum straight bar with revolving attachment points enable the use of both pulleys simultaneously
- Comes standard with 300 lbs. of total weight (150 lbs. per side) and is upgradable to 400 lbs.